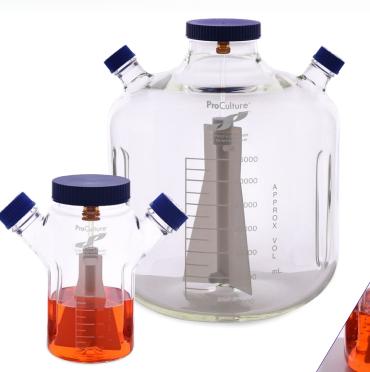

## **ProCulture® Spinner Flasks**

Designed to save time and increase cell production, ProCulture® Spinner Flasks have internal baffles for enhanced agitation and a magnetically driven vortex impeller that provides gentle top-to-bottom stirring.

- Impeller eliminates dead spots and extends above the media surface to increase aeration
- Sidearm openings large enough for 50 mL pipettes
- Flask base has central bump to prevent material from accumulating at the bottom center
- Entire assembly made of FDA approved materials
- Flask is Type 1, Class A borosilicate glass construction
- All components are autoclavable

## **ProCulture® Spinner Flasks**

Complete Assembly

| Catalog No. | Capacity | Center Neck Size | Side Arm Thread |
|-------------|----------|------------------|-----------------|
| BP-3400-100 | 125 mL   | 70mm             | GL32            |
| BP-3400-102 | 250 mL   | 70mm             | GL32            |
| BP-3400-104 | 500 mL   | 100mm            | GL45            |
| BP-3400-106 | 1 L      | 100mm            | GL45            |
| BP-3400-108 | 3 L      | 100mm            | GL45            |
| BP-3400-110 | 6 L      | 100mm            | GL45            |
| BP-3400-112 | 8 L      | 100mm            | GL45            |
| BP-3400-114 | 15 L     | 100mm            | GL45            |
| BP-3400-116 | 36 L     | 100mm            | GL45            |